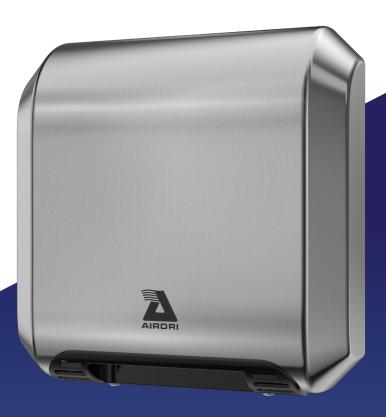

## ComfortDRI Hand Dryer

The ComfortDRI combines very low sound, a slim profile and a warm air output to deliver the ultimate in hand drying comfort.

+1 (847) 350-0655 sales@airdri.com airdri.com

| Dimensions             | 13 <sup>25</sup> / <sub>32</sub> " wide x 13 <sup>19</sup> / <sub>32</sub> " high x 4" deep |
|------------------------|---------------------------------------------------------------------------------------------|
| Weight                 | 12lbs                                                                                       |
| Electrical supply      | 115V, 50/60Hz                                                                               |
| Current consumption    | 15 amps @ 115 volts                                                                         |
| Power consumption      | 1.7 kW                                                                                      |
| Drying speed           | 15 seconds                                                                                  |
| Control system         | Automatic, infra red, no-touch                                                              |
| Aperture type          | Wide aperture                                                                               |
| Air velocity           | 27m/s / 60mph (4" vertically under outlet)                                                  |
| Air outlet temperature | 129°F                                                                                       |
| Noise level            | 67dBA at 1 meter (3ft) from unit                                                            |
| <b>Cover options</b>   | Brushed stainless steel or powder coated stainless steel                                    |
| Color options          |                                                                                             |
|                        | Silver Black White                                                                          |