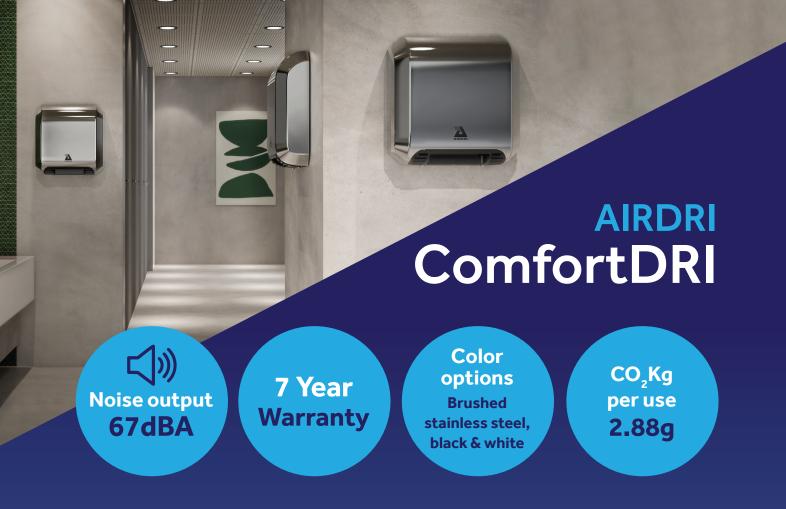

## ComfortDRI Hand Dryer

The ComfortDRI combines very low sound, a slim profile and a warm air output to deliver the ultimate in hand drying comfort.

+1 (847) 350-0655 sales@airdri.com airdri.com

| Dimensions             | 13 <sup>25</sup> / <sub>32</sub> " wide x 13 <sup>19</sup> / <sub>32</sub> " high x 4" deep |
|------------------------|---------------------------------------------------------------------------------------------|
| Weight                 | 12lbs                                                                                       |
| Electrical supply      | 115V, 50/60Hz                                                                               |
| Current consumption    | 15 amps @ 115 volts                                                                         |
| Power consumption      | 1.7 kW                                                                                      |
| Drying speed           | 15 seconds                                                                                  |
| Control system         | Automatic, infra red, no-touch                                                              |
| Aperture type          | Wide aperture                                                                               |
| Air velocity           | 27m/s / 60mph (4" vertically under outlet)                                                  |
| Air outlet temperature | 129°F                                                                                       |
| Noise level            | 67dBA at 1 meter (3ft) from unit                                                            |
| <b>Cover options</b>   | Brushed stainless steel or powder coated stainless steel                                    |
| Color options          |                                                                                             |
|                        | Silver Black White                                                                          |

**CO2 per use:** Based on CO2 emissions from the electricity grid of the USA 2022 per use of the dryer

 $\begin{tabular}{ll} \textbf{Noise output:} \ \textbf{Tested at ISVR Consulting, Southampton University} \\ \textbf{Audio Labs UK} \end{tabular}$ 

Running cost: Based on 200 washes per day, 365 days per year. The 2024 average commercial electricity cost is 12.76 cents per kilowatt hour

+1 (847) 350-0655 sales@airdri.com airdri.com