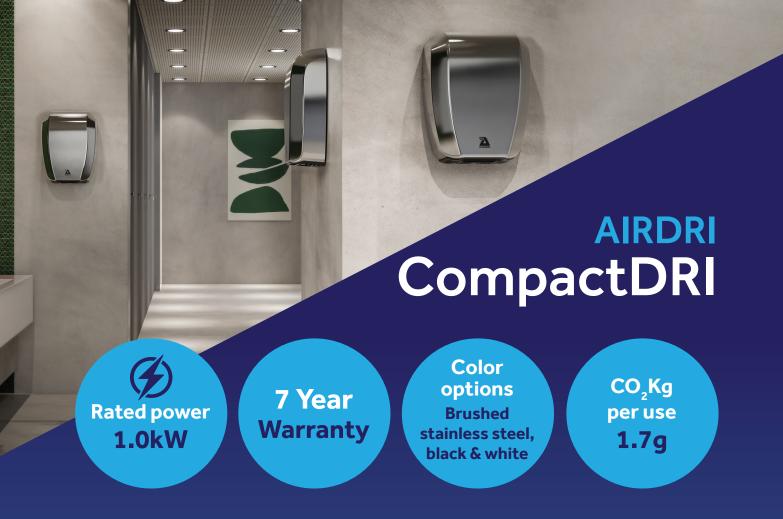

## CompactDRI Hand Dryer

The CompactDRI delivers everything you'd expect from a modern hand dryer in a stylish, ultra-slimline profile.

+1 (847) 350-0655 sales@airdri.com airdri.com

| Dimensions                 | 101⁄8" wide x 133⁄4" high x 315/16" deep               |
|----------------------------|--------------------------------------------------------|
| Weight                     | 8lbs                                                   |
| Electrical supply          | 115V, 50/60Hz                                          |
| <b>Current consumption</b> | 8.4 amps @ 115 volts                                   |
| Power consumption          | 1.0 kW                                                 |
| Drying speed               | 15 seconds                                             |
| Control system             | Automatic, infra red, no-touch                         |
| Aperture type              | Wide aperture                                          |
| <b>Air velocity</b>        | 27m/s / 60mph (4" vertically under outlet)             |
| Air outlet temperature     | 117°F @ 68°F ambient                                   |
| Noise level                | 70 dBA at 1 meter (3ft) from unit                      |
| Cover options              | Brushed stainless steel or powercoated stainless steel |
| Color options              |                                                        |
|                            | Silver Black White                                     |